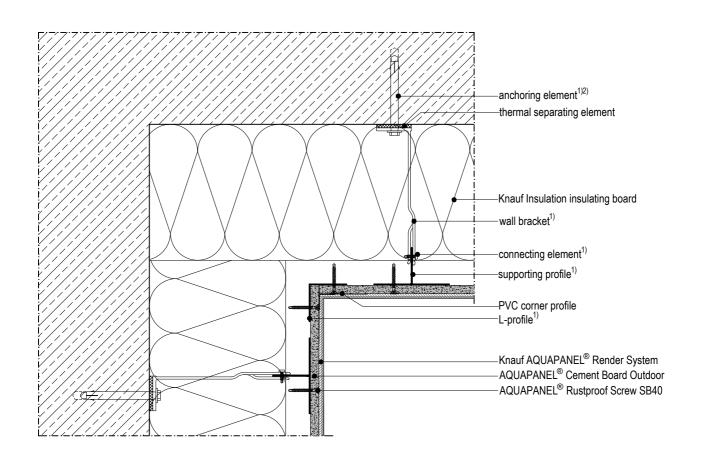

## WL132C.1 AQUAPANEL® Rear-ventilated rainscreen facade with Insulation

WL132C.1-H2.1 - Horizontal section - interior corner without expansion joint

WL132C.1-H2.1 Horizontal section - interior corner without expansion joint

## Details scale 1:5

- 1) according to static calculation
- 2) observe edge clearance!