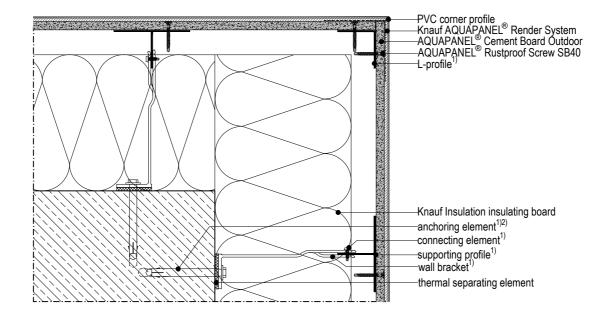

## WL132C.1 AQUAPANEL® Rear-ventilated rainscreen facade with Insulation

WL132C.1-H3.1 - Horizontal section - exterior corner

WL132C.1-H3.1 Ho

Horizontal section - exterior corner without column