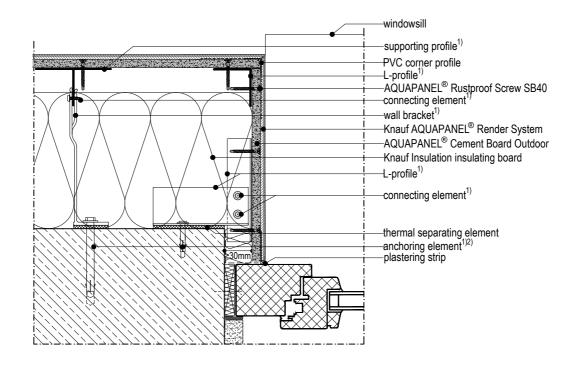

## WL132C.1 AQUAPANEL® Rear-ventilated rainscreen facade with Insulation

WL132C.1-H4.1 - Horizontal section window

## **Details scale 1:5**

- 1) according to static calculation
- 2) observe edge clearance!

WL132C.1-H4.1

Horizontal section window