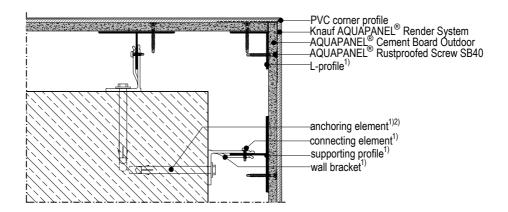

## WL132C.2 AQUAPANEL® Rear-ventilated rainscreen facade without Insulation

WL132C.2-H3.1 - Horizontal section - exterior corner

## **Details scale 1:5**

- 1) according to static calculation
- 2) observe edge clearance!

## Note:

- The drawings illustrating the general concept of how the system works and interfaces with other construction components.
- The drawings do not substitute an execution design.
- Observe the static calculation, general guidelines and edge clearance.
- The technical specifications and information on the products given in the technical data sheets and system descriptions/ approvals must be observed.

WL132C.2-H3.1 Horizontal section - exterior corner