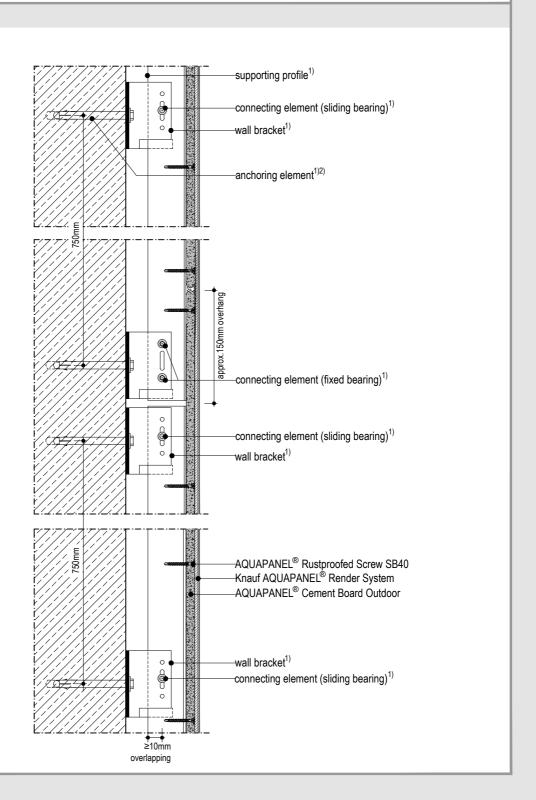

## **Details scale 1:5**

- 1) according to static calculation
- 2) observe edge clearance!

## WL132C.2-V1.1 Vertical section