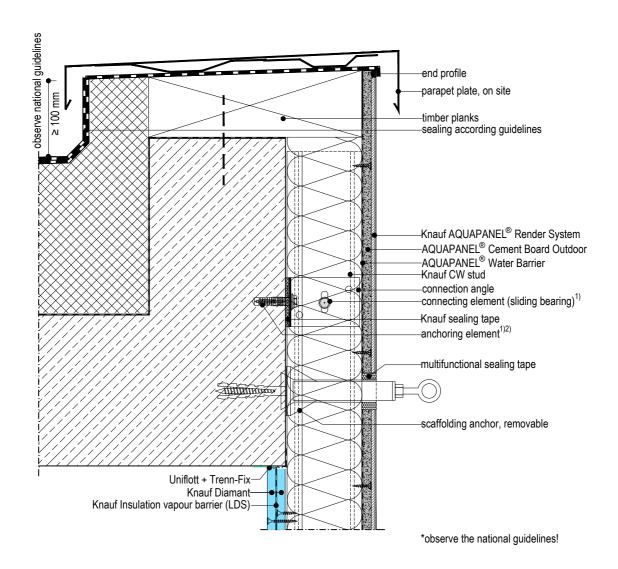

## WM111C.1-V3.1 - Vertical section - connection to parapet

#### Details scale 1:5

according to static calculation
observe edge clearance!

### WM111C.1-V3.1 Vertical section - connection to parapet