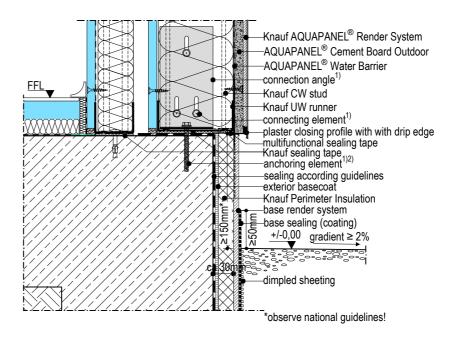

## WM411C.1-V2.1 - Vertical section - connection to base

WM411C.1-V2.1 Vertical section - connection to base