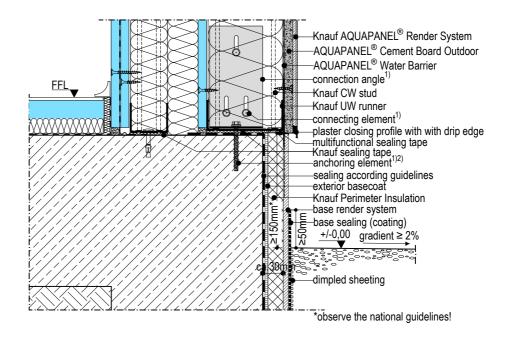

## WM411C.2-V2.1 - Vertical section - connection to base

## **Details scale 1:5**

- 1) according to static calculation
- 2) observe edge clearance!

WM411C.2-V2.1 Vertical section - connection to base