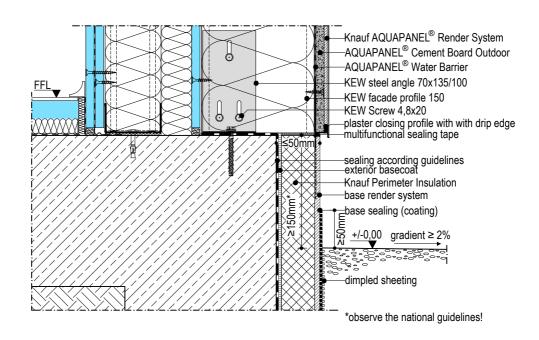

## WM411C.3-V2.1 - Vertical section - connection to base

WM411C.3-V2.1 Vertical section - connection to base