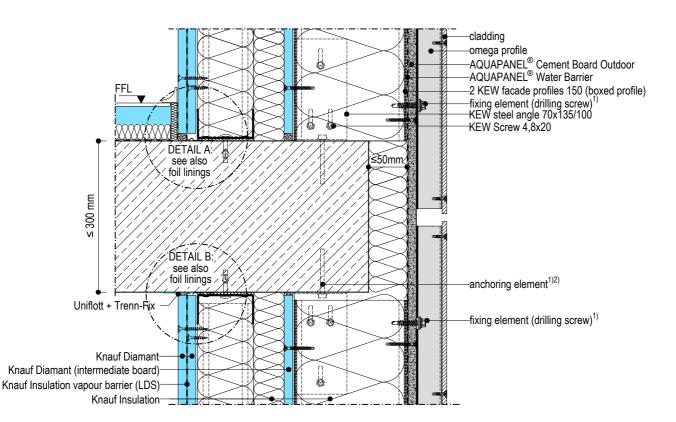

## WM412C.1 AQUAPANEL<sup>®</sup> Double Stud with rainscreen system WM412C.1-V1.1-1.2 - Main vertical sections

1) according to static calculation

-AQUAPANEL<sup>®</sup> Cement Board Outdoor -AQUAPANEL<sup>®</sup> Water Barrier

-2 KEW facade profiles 150 (boxed profile)

-fixing element (drilling screw)<sup>1)</sup> -fixing element (drilling screw)<sup>1)</sup>

omega profile

-cladding

2) observe edge clearance!

 Note:

 • The drawings illustrating the general concept of how the system works and interfaces with other construction components.

 WM412C.1-V1.1
 Vertical section - connection to board

 Knauf Diamant
 Knauf Diamant (intermediate board)

 Knauf Diamant (intermediate board)
 Image: Static section - connection to end plate

 WM12C.1-V1.2
 Vertical section - connection to end plate