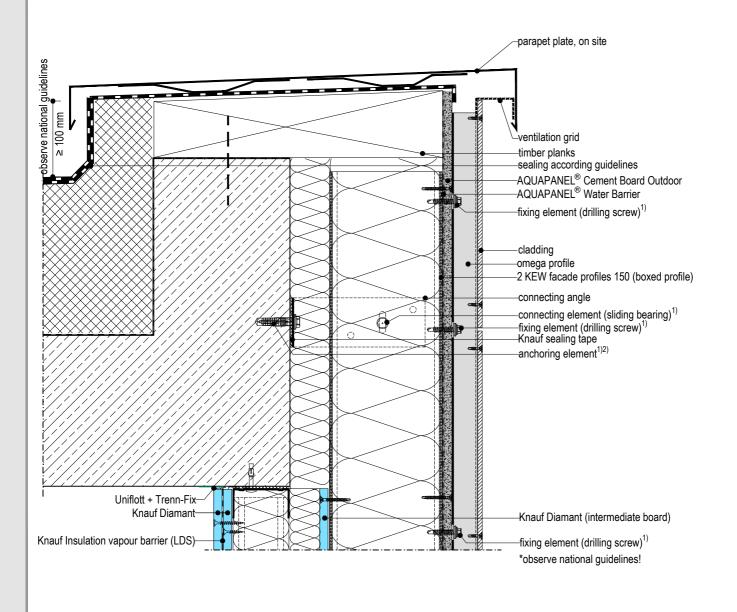

## WM412C.1 AQUAPANEL® Double Stud with rainscreen system

WM412C.1-V3.1 - Vertical section - connection to parapet

## WM412C.1-V3.1 Vertical section - connection to parapet

## **Details scale 1:5**

- 1) according to static calculation
- 2) observe edge clearance!